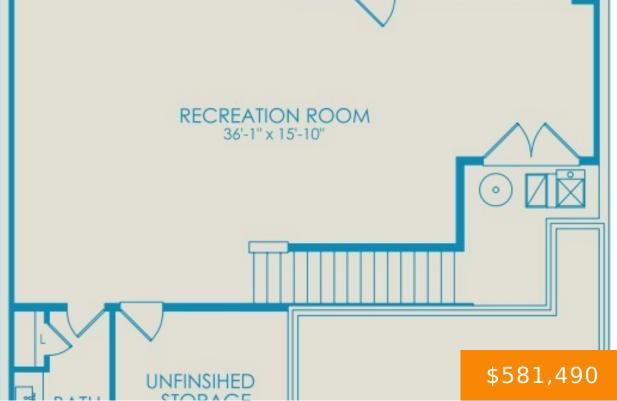

## 253 BROOK AVE, WHITE HOUSE, TN, US,

https://haileesellshomes.com

This stunning 3-story home spans 3,171 square feet and is set on a spacious 7,290 square foot lot, offering both luxury and functionality in every detail. The main floor features a bright and open floor plan, highlighted by a cozy fireplace in the living area and elegant tray ceilings that add depth and sophistication. The [...]

## Rooms

|             | Room type | Dimensions |
|-------------|-----------|------------|
| Bedroom 1   |           | 14x16      |
| Bedroom 2   |           | 11x10      |
| Bedroom 3   |           | 14x10      |
| Bedroom 4   |           | 10x12      |
| Bonus Room  |           | 12x12      |
| Kitchen     |           | 15x13      |
| Living Room |           | 19x13      |