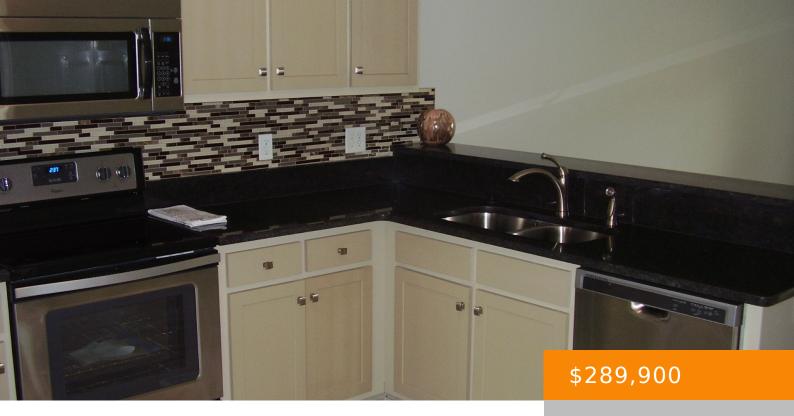

## 2528 NEW HOLLAND CIR, MURFREESBORO, TN, US,

https://haileesellshomes.com

Wonderful end unit in very desirable Cottage Glen Townhomes community. This 2 bedroom, 2-1/2 bath is an end unit. Many upgrades including granite kitchen countertops, upgraded lighting fixtures, complete kitchen, and includes a washer & dryer. Room dimensions are not exact.

## **Rooms**

| Room type   | Dimensions |
|-------------|------------|
| Bedroom 1   | 13x15      |
| Bedroom 2   | 12x11      |
| Dining Room | 9x12       |
| Kitchen     | 13x12      |
| Living Room | 18×13      |

## **Amenities & Features**

Microwave, Refrigerator, Washer

Waterfront available: No GarageYN: No FireplaceYN: No

**PoolPrivateYN:** No **Utilities:** Electricity Available, Water

Available

**Amenities:** Dishwasher, Dryer, Ice Maker, Features: Ceiling Fan(s), Pantry, Storage,