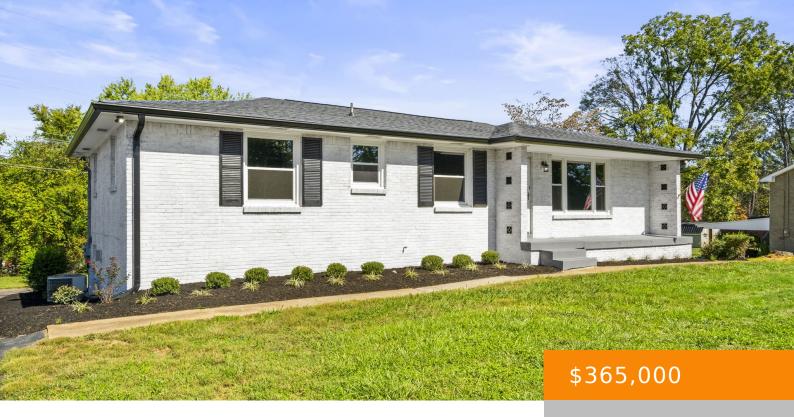

## 2506 HICKORY DR, SPRINGFIELD, TN, US,

https://haileesellshomes.com

Refreshed and Renewed, All brick, 2800 sqft plus a heated and cooled garage with new insulated doors, 3 bedroom, 2.5 bath home with new roof, windows, gutters, kitchen cabinets, granite countertops, stainless appliances, flooring, paint, light fixtures, hardware and completely remodeled second full bath.