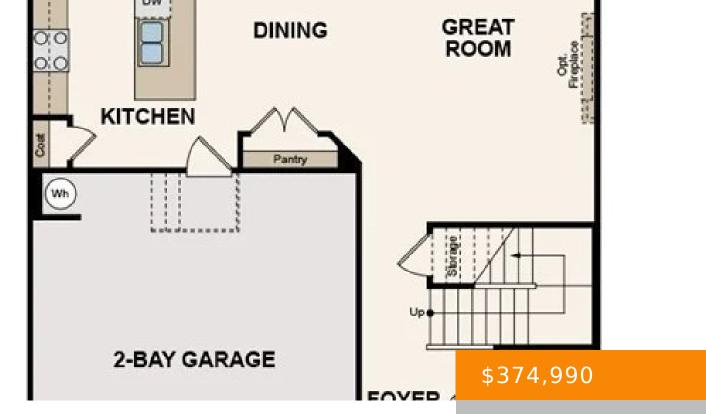

## **Rooms**

| Room type   | Dimensions |
|-------------|------------|
| Bedroom 1   | 17x13      |
| Bedroom 2   | 11x10      |
| Bedroom 3   | 11x11      |
| Bonus Room  | 12x10      |
| Dining Room | 13x10      |
| Kitchen     | 16x10      |
| Living Room | 19x14      |