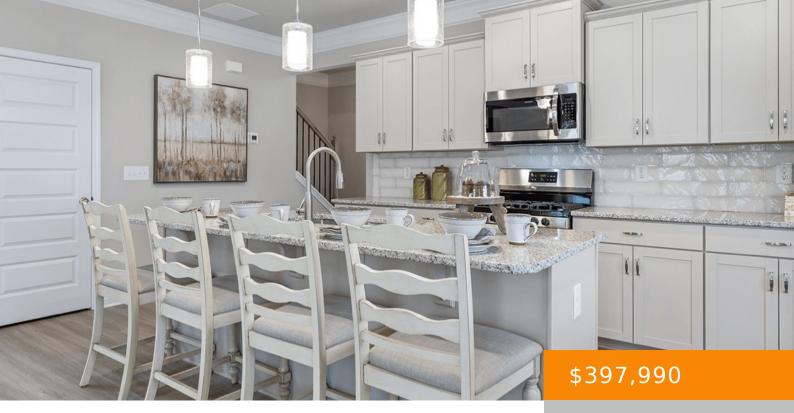

## 248 SUMMERLIN DR, GALLATIN, TN, US,

https://haileesellshomes.com

The Braselton II at Winston Place by Smith Douglas Homes to be completed this DECEMBER . The Braselton II has a rear corner covered patio, directly accessible from the light-filled family room. A large eat-in island kitchen overlooks the family room for easy entertaining. On the second floor, a spacious loft can be optioned to [...]

## **Rooms**

|             | Room type | Dimensions |  |
|-------------|-----------|------------|--|
| Bedroom 1   |           | 17x13      |  |
| Bedroom 2   |           | 10x11      |  |
| Bedroom 3   |           | 10x11      |  |
| Bedroom 4   |           | 10x10      |  |
| Dining Room |           | 9x12       |  |
| Kitchen     |           | 14x11      |  |
| Living Room |           | 18x13      |  |

## **Amenities & Features**

Waterfront available: No AttachedGarageYN: Yes

PoolPrivateYN: No

**Utilities:** Electricity Available, Water Available

**Features:** Entry Foyer, Extra Closets, Kitchen Island, Pantry, Storage, Walk-In Closet(s)