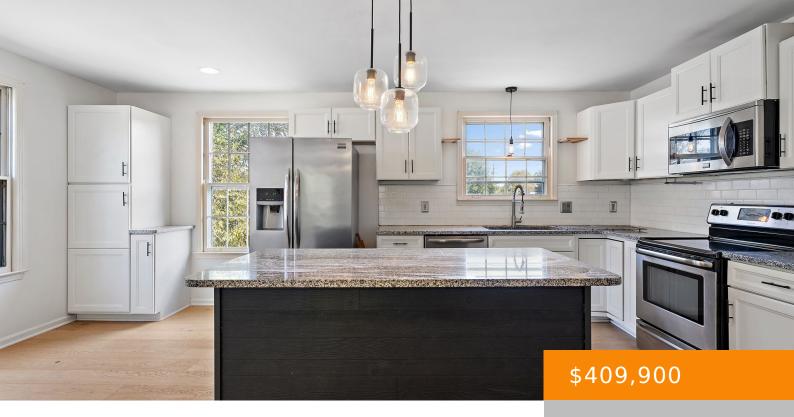

## 248 SLAYTON DR, MADISON, TN, US,

https://haileesellshomes.com

Back on the market due to buyer financing falling through. This beautifully maintained 4-bedroom, 2-bathroom split level home offers the perfect blend of comfort and style. Nestled in the heart of Madison, you'll enjoy easy access to downtown. Features include a spacious open-concept living area with hardwood floors, a gourmet kitchen with stainless steel appliances, [...]

## **Rooms**

| Room type   | Dimensions |
|-------------|------------|
| Bedroom 1   | 14x10      |
| Bedroom 2   | 11x10      |
| Bedroom 3   | 11x10      |
| Bedroom 4   | 14x12      |
| Bonus Room  | 18x13      |
| Kitchen     | 15x20      |
| Living Room | 12x14      |