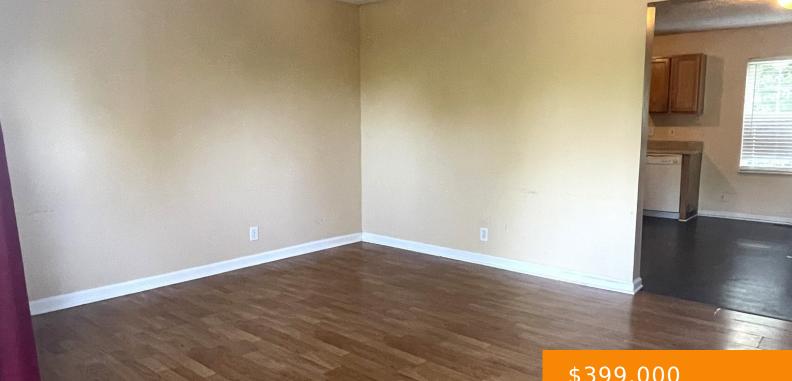

### \$399,000

#### Rooms

| Room type   | Dimensions |
|-------------|------------|
| Bedroom 1   | 12x10      |
| Bedroom 2   | 11x10      |
| Bedroom 3   | 11x10      |
| Kitchen     | 12x18      |
| Living Room | 12x12      |