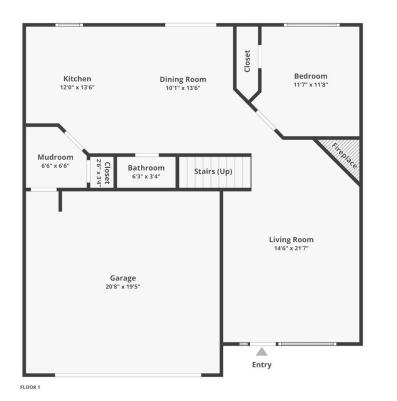

## Rooms

| Room type   | Dimensions |
|-------------|------------|
| Bedroom 1   | 16×14      |
| Bedroom 2   | 14x14      |
| Bedroom 3   | 15x10      |
| Bedroom 4   | 15x10      |
| Dining Room | 14x11      |
| Kitchen     | 14x13      |
| Living Room | 15x12      |