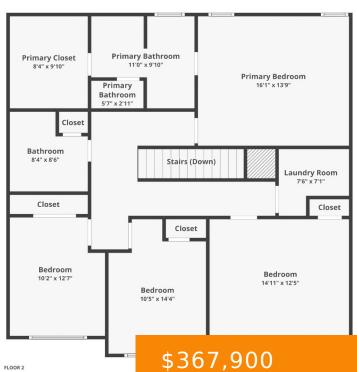

## Rooms

| Room type   | Dimensions |
|-------------|------------|
| Bedroom 1   | 16×14      |
| Bedroom 2   | 14x14      |
| Bedroom 3   | 15x10      |
| Bedroom 4   | 15x10      |
| Dining Room | 14x11      |
| Kitchen     | 14x13      |
| Living Room | 15x12      |