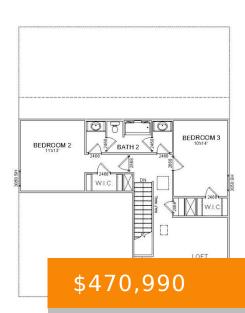

## 2339 TURQUOISE LANE, MURFREESBORO, TN, US,

https://haileesellshomes.com

PRESALE, TO BE BUILT: The Sutherland floorplan with Craftsman elevation. Choose your homesite, options, and upgrades including 3rd Car Garage on select homesites! WHY WAIT? Save big on the BRAND-NEW home you want NOW! \$10,000 towards closing costs when working with our preferred lender & title company.

• 3 beds

- 2 baths
- Residential
- Single Family Residence
- Active
- 2339 sq ft

## Rooms

|             | Room type | Dimensions |
|-------------|-----------|------------|
| Bedroom 1   |           | 17x13      |
| Bedroom 2   |           | 11x13      |
| Bedroom 3   |           | 10x14      |
| Bonus Room  |           | 10x14      |
| Dining Room |           | 12x11      |
| Kitchen     |           | 10x15      |
| Living Room |           | 15x17      |