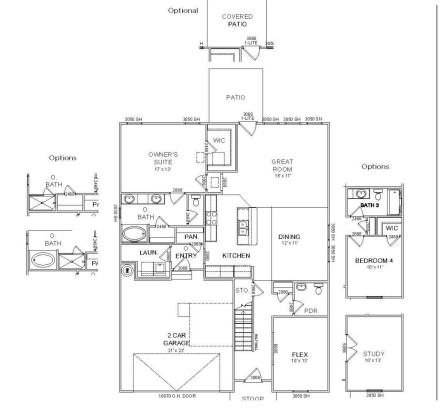

## 2339 TURQUOISE LANE, MURFREESBORO, TN, US,

https://haileesellshomes.com

PRESALE, TO BE BUILT: The Sutherland floorplan with Craftsman elevation. Choose your homesite, options, and upgrades including 3rd Car Garage on select homesites! WHY WAIT? Save big on the BRAND-NEW home you want NOW! \$10,000 towards closing costs when working with our preferred lender & title company.

• 3 beds

- 2 baths
- Residential
- Single Family Residence
- Active
- 2339 sq ft

## Rooms

|             | Room type | Dimensions |
|-------------|-----------|------------|
| Bedroom 1   |           | 17x13      |
| Bedroom 2   |           | 11x13      |
| Bedroom 3   |           | 10x14      |
| Bonus Room  |           | 10x14      |
| Dining Room |           | 12x11      |
| Kitchen     |           | 10x15      |
| Living Room |           | 15x17      |