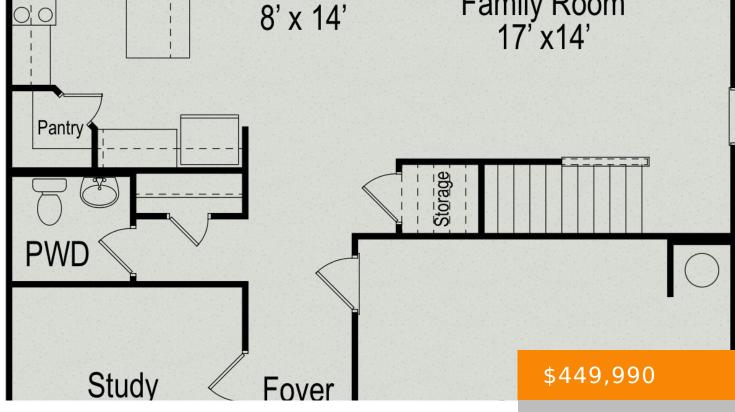

## 233 SUMMERLIN DR, GALLATIN, TN, US,

https://haileesellshomes.com

The McGinnis plan at Winston Place, by Smith Douglas Homes. The McGinnis offers a two-story floorplan with a welcoming wide entry way. This plan offers a 5th bedroom downstairs with full bath. Both the kitchen and family room live to the rear of the home, with convenient access to the yard from the kitchen area. [...]

## Rooms

| Room type | Dimensions |
|-----------|------------|
| Bedroom 1 | 17x14      |
| Bedroom 2 | 12x10      |
| Bedroom 3 | 12x10      |
| Bedroom 4 | 12x10      |