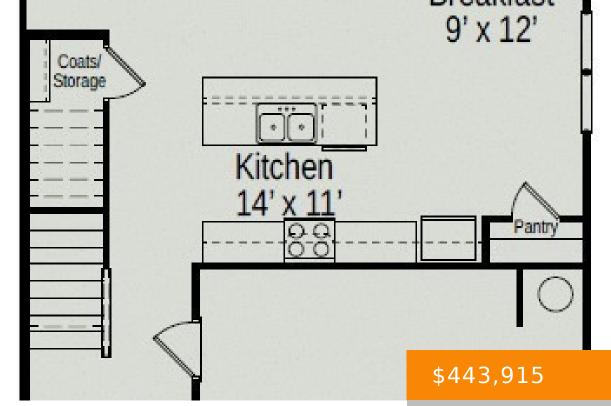

## Rooms

|             | Room type |       | Dimensions |
|-------------|-----------|-------|------------|
| Bedroom 1   |           | 17x13 |            |
| Bedroom 2   |           | 10x11 |            |
| Bedroom 3   |           | 10x11 |            |
| Bonus Room  |           | 16x10 |            |
| Dining Room |           | 9x12  |            |
| Kitchen     |           | 14x11 |            |
| Living Room |           | 18x13 |            |