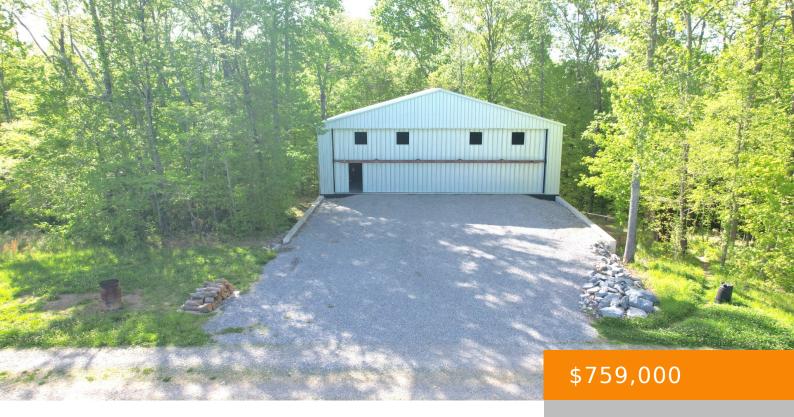

## 225 SLOW ROLL, CHAPMANSBORO, TN, US,

https://haileesellshomes.com

PILOT'S PRIVATE GATED COMMUNITY 25 miles NW of Nashville on the Cumberland River. This 5 Acre lot sits directly on the runway edge w/ direct access. Over engineered Hangar Home has a 12" hollow core/concrete floor with 3/4" steel making it tornado & earthquake proof. The hangar is a 42' x 52' steel structure with a [...]