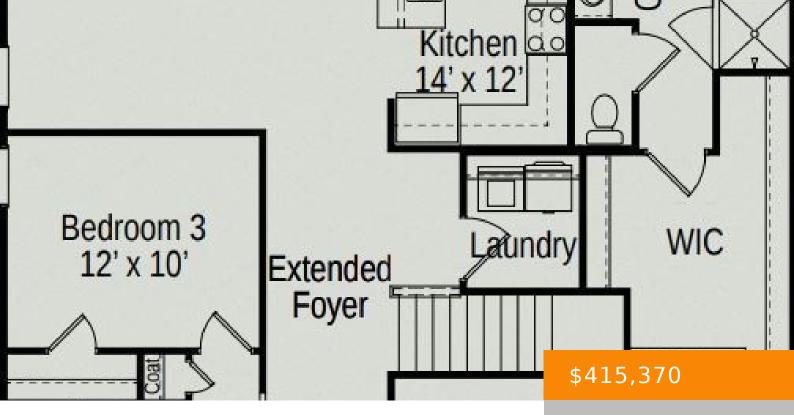

## **Rooms**

| Room type   | Dimensions |
|-------------|------------|
| Bedroom 1   | 16x13      |
| Bedroom 2   | 12x10      |
| Bedroom 3   | 12x10      |
| Dining Room | 11x9       |
| Kitchen     | 14x12      |
| Living Room | 13x16      |