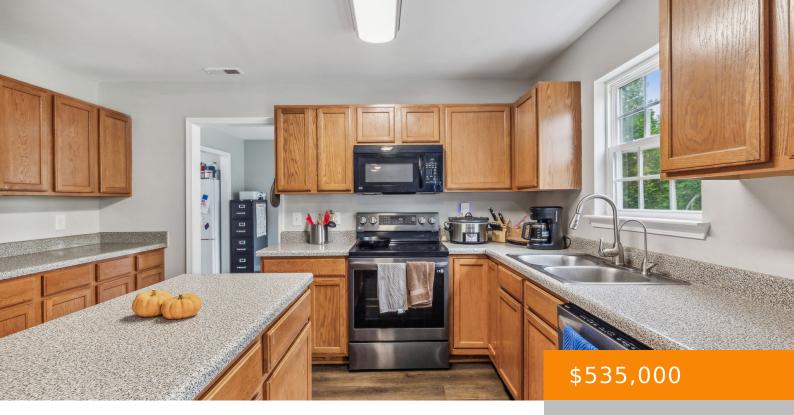

## 2227 VALLEY VIEW RD, JOELTON, TN, US,

https://haileesellshomes.com

This charming 5+ acre property offers a beautiful escape from the traffic and crowds of Nashville. Listed as a 3 bed 2.5 bath home. The floorplan provides a flex room that can be, and is, used for a 4th bedroom. The home boasts a new metal roof, a spacious 2-car garage, and a large storage [...]

## **Rooms**

|             | Room type |       | Dimensions |
|-------------|-----------|-------|------------|
| Bedroom 1   |           | 19x13 |            |
| Bedroom 2   |           | 14x11 |            |
| Bedroom 3   |           | 14x12 |            |
| Den         |           | 13x25 |            |
| Dining Room |           | 10x13 |            |
| Kitchen     |           | 10x13 |            |
| Living Room |           | 13x13 |            |