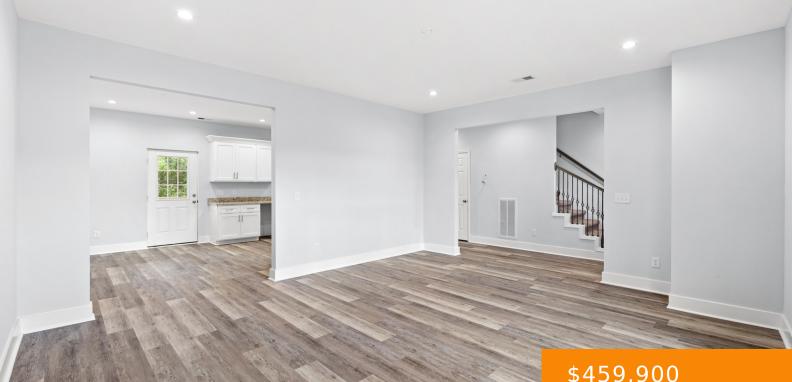

## 2212 LONG BRANCH CT, ANTIOCH, TN, US,

https://haileesellshomes.com

New Construction with No HOA!, Beautiful two-story home featuring an open concept family room and kitchen, 4 Bedroom House, 2.5 baths, Granite in a kitchen, Title in wet areas, Separate Shower/Tub in Master Bedroom , Laminate on the first floor, Aldwych Village Subdivision, minutes from Nashville Downtown.

### \$459,900

#### Rooms

| Room type   | Dimensions |
|-------------|------------|
| Bedroom 1   | 19x13      |
| Bedroom 2   | 14x12      |
| Bedroom 3   | 14x12      |
| Bedroom 4   | 11x13      |
| Kitchen     | 13x11      |
| Living Room | 18x16      |