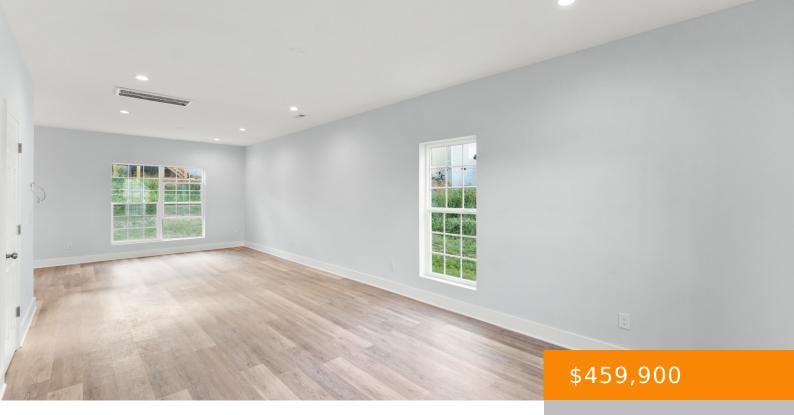

## 2208 LONG BRANCH CT, ANTIOCH, TN, US,

https://haileesellshomes.com

New Construction with No HOA!, Beautiful two-story home featuring an open concept family room and kitchen, 4 Bedroom House, 2.5 baths, Granite in a kitchen, Title in wet areas, Separate Shower/Tub in Master Bedroom, Laminate on the first floor, Aldwych Village Subdivision, minutes from Nashville Downtown.

## **Rooms**

| Room type   | Dimensions |
|-------------|------------|
| Bedroom 1   | 14x12      |
| Bedroom 2   | 12x10      |
| Bedroom 3   | 12x13      |
| Bedroom 4   | 12x13      |
| Kitchen     | 20×10      |
| Living Room | 16x15      |