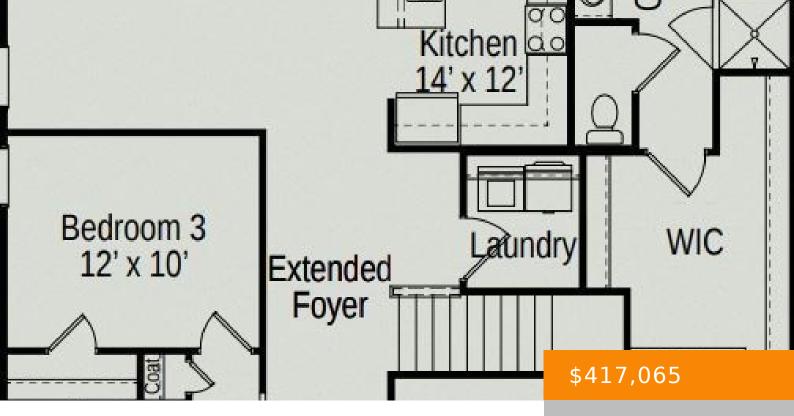

## Rooms

| Room type   | Dimensions |
|-------------|------------|
| Bedroom 1   | 16x13      |
| Bedroom 2   | 12x10      |
| Bedroom 3   | 12x10      |
| Dining Room | 11x9       |
| Kitchen     | 14x12      |
| Living Room | 13x16      |