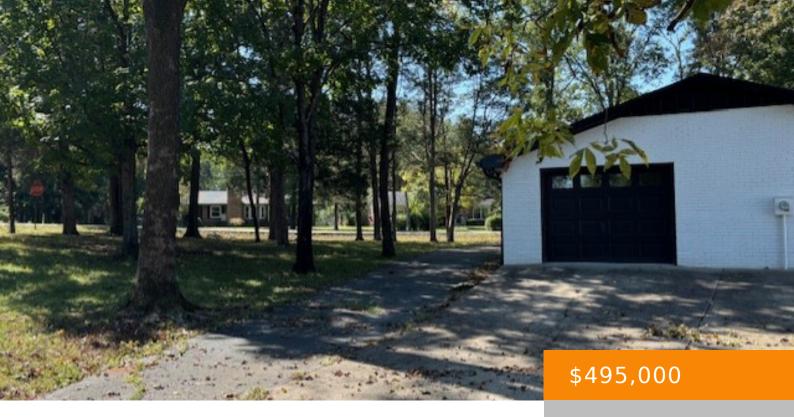

## 218 DOGWOOD DR, LEBANON, TN, US,

https://haileesellshomes.com

Newly renovated. New windows, deck, kitchen, secondary bathroom, wood floors, exterior paint. 3 bedroom 2 full bathroom on 1 acre Huge living room Nice size kitchen and dining area Good size rooms bathrooms and closets 1 car attached garage that can be turned into another bedroom or office/play room Shed in back yard stays 2 drive [...]

## **Building Details**

Cooling features: Central Air

ParkingTotal: 2

Heating: Central, Wood

Exterior material: Brick

Parking: Attached - Side

ArchitecturalStyle: Ranch

**NewConstructionYN: No** 