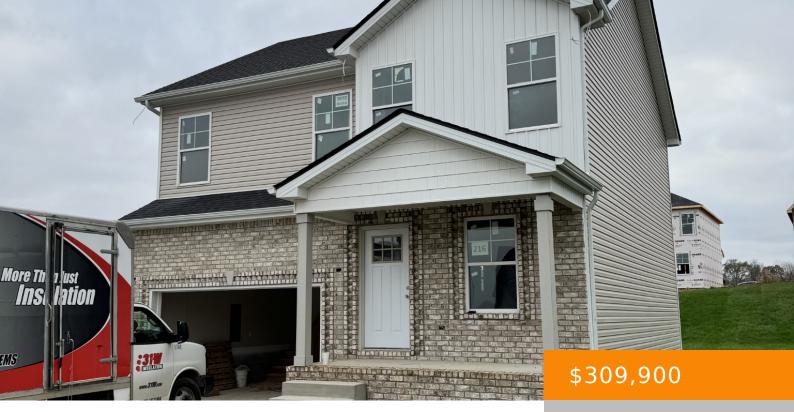

## 216 CARDINAL CREEK, CLARKSVILLE, TN, US,

https://haileesellshomes.com

NEW construction- Baker Floor Plan located at the end of a CUL-DE-SAC close to Fort Campbell, Downtown Clarksville and I24 for an easy commute to Nashville. Open concept floor plan with all bedrooms upstairs. The kitchen features granite countertops, SS appliances and a pantry. Downstairs you'll also find a laundry room and a 1/2 bathroom [...]

## **Building Details**

**Cooling features:** Central Air, Electric **ArchitecturalStyle:** Contemporary

ParkingTotal: 2 NewConstructionYN: Yes

**Heating:** Central, Heat Pump **Basement:** Crawl Space

**Exterior material:** Brick, Vinyl Siding **Roof:** Shingle