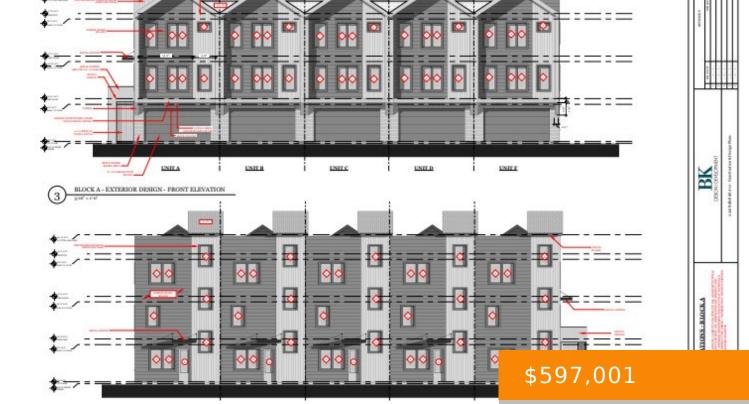

## 2126 BELLEFIELD AVE, NASHVILLE, TN, US,

https://haileesellshomes.com

Legal 7-unit land development property. All ready to build. Each unit is 2298 sqft total with 1737 sqft of it heated & cooled. 2 car garage w rooftop deck. Key Details: Frontage: 150 feet on Bellefield Ave for excellent visibility. Infrastructure: Includes a newly laid access road. Utilities: City sewer and water lines are available [...]