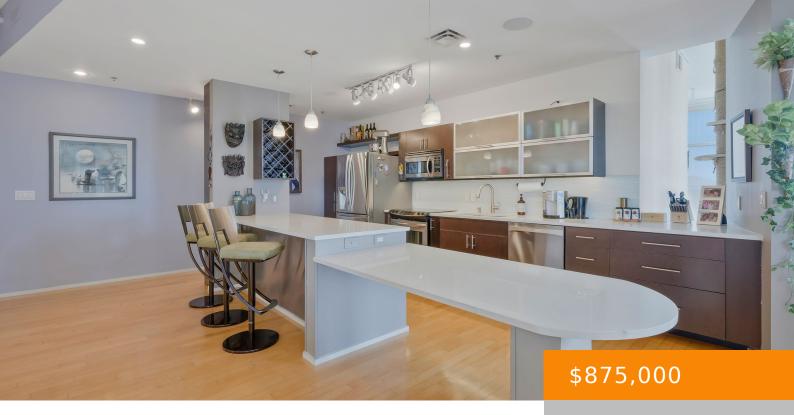

## **Rooms**

| Room type   | Dimensions |
|-------------|------------|
| Bedroom 1   | 20x12      |
| Bedroom 2   | 13x11      |
| Kitchen     | 19x12      |
| Living Room | 30x19      |

Amenities: Dishwasher, Disposal, Microwave, Features: High Speed Internet, Primary

Bedroom Main Floor

Refrigerator