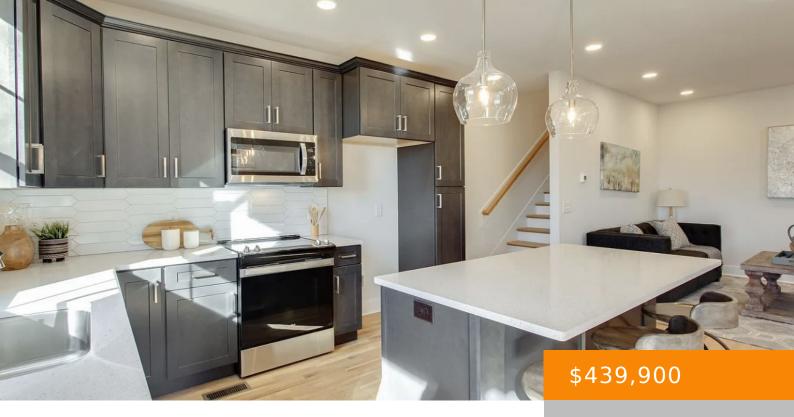

## 2109 CHADWELL RETREAT DR, MADISON, TN, US,

https://haileesellshomes.com

A short drive to downtown Nashville!! Brand New Unit. Craftsman style home featuring vaulted ceilings, hardwood flooring throughout- including bedrooms, with tile flooring in all baths. Primary suite offers walk in closet, bath with tiled shower and double vanity with granite countertops, tile backsplash and stainless appliances. One Year Builders warranty.

## **Amenities & Features**

Waterfront available: No FireplaceYN: No AttachedGarageYN: Yes

PoolPrivateYN: No

**Amenities:** Dishwasher, Microwave

**GarageYN:** Yes

**Utilities:** Water Available