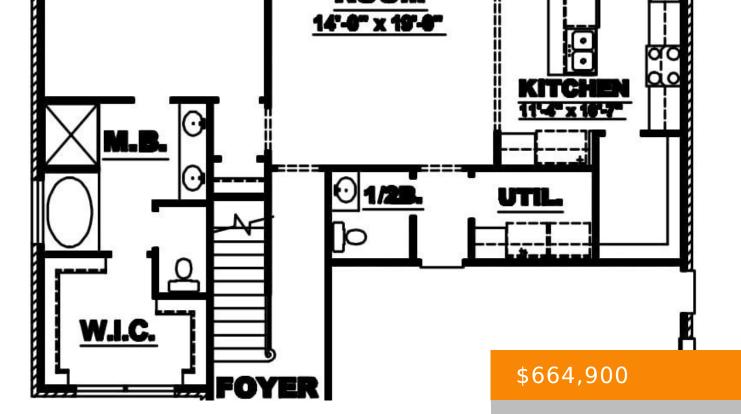

## **Rooms**

|             | Room type |       | Dimensions |
|-------------|-----------|-------|------------|
| Bedroom 1   |           | 19x14 |            |
| Bedroom 2   |           | 15x14 |            |
| Bedroom 3   |           | 13x13 |            |
| Bedroom 4   |           | 13x13 |            |
| Bonus Room  |           | 20x20 |            |
| Dining Room |           | 11x11 |            |
| Kitchen     |           | 12x11 |            |
| Living Room |           | 19x14 |            |