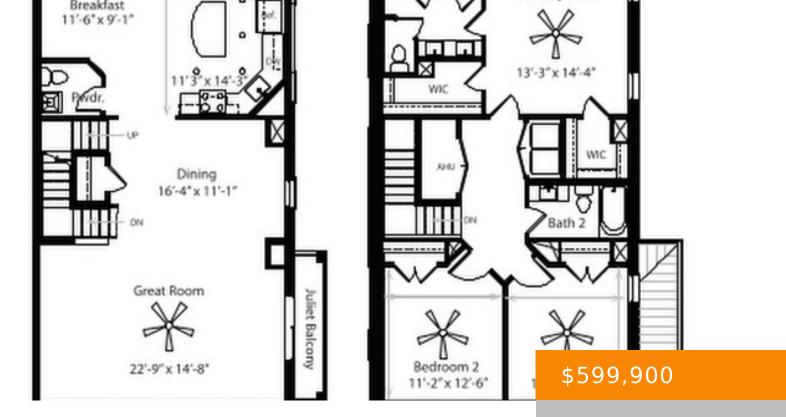

## **Rooms**

| Room type   | Dimensions |
|-------------|------------|
| Bedroom 1   | 14x13      |
| Bedroom 2   | 12x11      |
| Bedroom 3   | 12x11      |
| Dining Room | 16x11      |
| Kitchen     | 14x11      |
| Living Room | 22x14      |