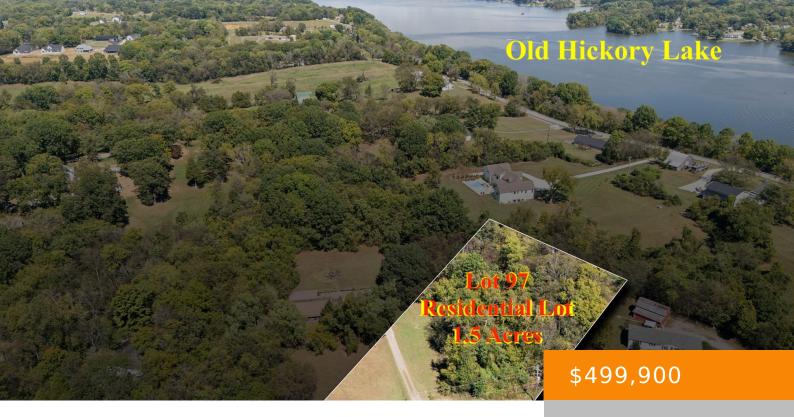

## 210 CROSSWINDS DR, MOUNT JULIET, TN, US,

https://haileesellshomes.com

For Sale is 3.9 Acres of Prime Building Opportunity Off Saundersville Ferry Rd Near Old Hickory Lake in One of the Top Rated School Systems in ALL of Wilson County for Under \$500k! Build New on Lot 96 (house) and sell Lot 97 (Residential Lot), or Perform Additional Soils Evaluation on Lot 97 (Res. Lot) [...]