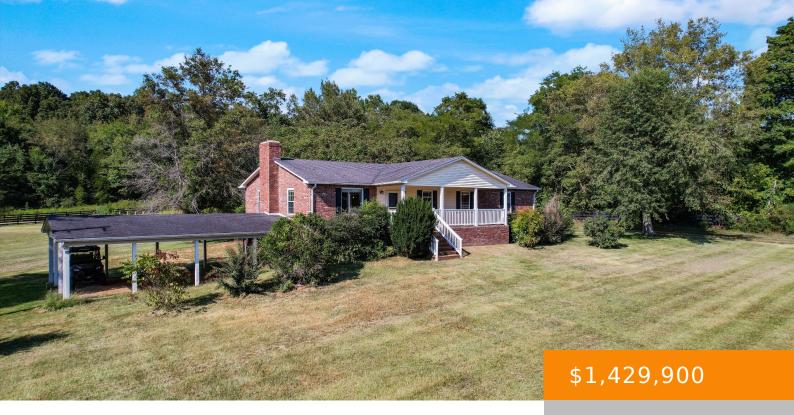

## 2085 HIGHWAY 52, PORTLAND, TN, US,

https://haileesellshomes.com

Beautiful renovated 3 bedroom, 2 bath home. Open Floor plan. Kitchen island, stainless appliances. Large primary suite. Huge Deck, Covered Front Porch, Unfinished partial basement. Beautifully built Newer barn, Newer partial fencing, Newer gates. Pituresque 47.98 plus acres. Home is on 1st Tract and 46.8 acres on 2nd Tract. Both being sold together.

## **Building Details**

Cooling features: Central Air ParkingTotal: 1 Heating: Central Exterior material: Brick ArchitecturalStyle: Traditional NewConstructionYN: No Basement: Unfinished Parking: Attached - Rear