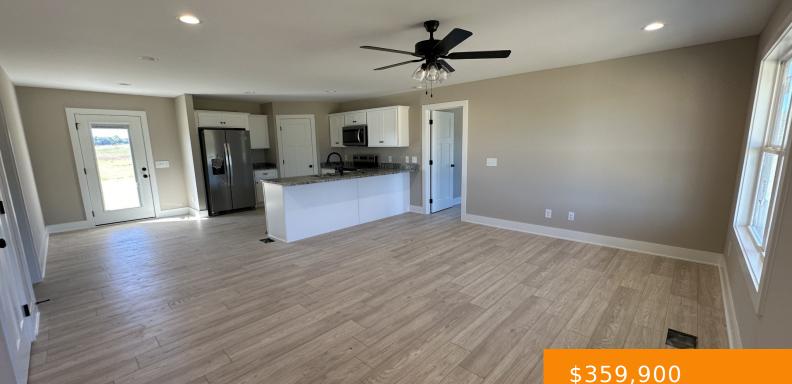

## 2084 HIGHWAY 259, PORTLAND, TN, US,

https://haileesellshomes.com

This New Construction 3 bedroom 2 bath home features an open floorplan with split bedrooms for privacy. Kitchen features granite countertops with a corner pantry and a bar for extra seating. Primary suite has double vanities with his and her closets. Covered front and back porches. Move in Ready! BUILDER INCENTIVES - Builder has \$7k [...]

## Rooms

| Room type   | Dimensions |
|-------------|------------|
| Bedroom 1   | 14x12      |
| Bedroom 2   | 13x10      |
| Bedroom 3   | 12x10      |
| Dining Room | 10x8       |
| Kitchen     | 13x10      |
| Living Room | 17x14      |