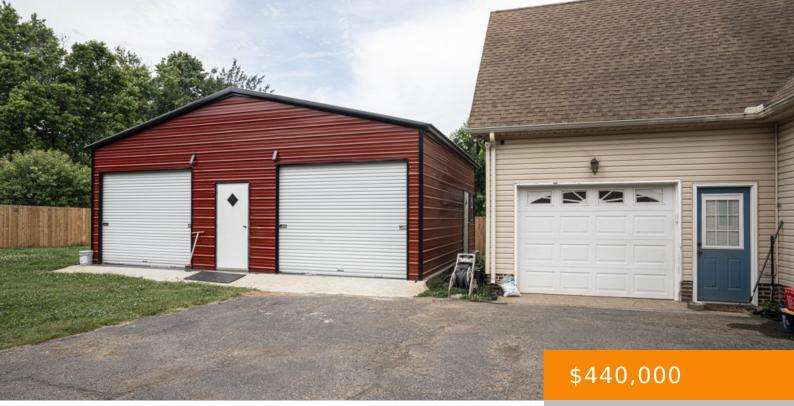

## 205 ASHMONT LN, SMYRNA, TN, US,

https://haileesellshomes.com

Updated Cape Cod home featuring open concept, large kitchen with wet bar and leathered granite countertops. Large flex room! New massive detached workshop, large shed. HVAC less than a year old. New fenced in back yard and much more! Bring your toys and enjoy!