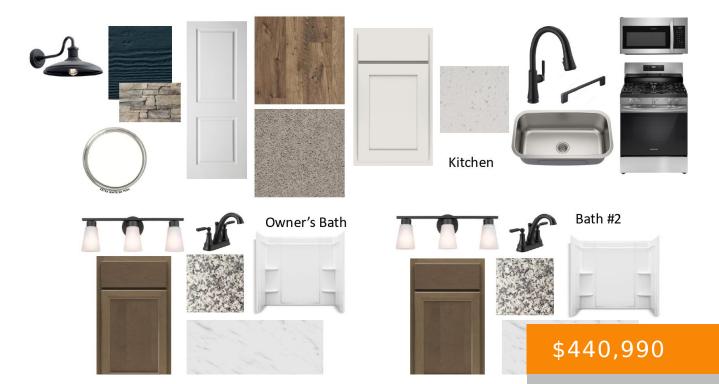

#### 2048 MACKINAC BEND, GALLATIN, TN, US,

https://haileesellshomes.com

Like to entertain? The Percy all entertaining on the main level and all bedrooms up plan with amazing windows boast natural light into the beautiful home. Enjoy your light and bright 36" Frost cabinets with matte black finishes with beautiful Quartz Countertops . Come experience the David Weekley difference in the Master plan of Nexus [...]