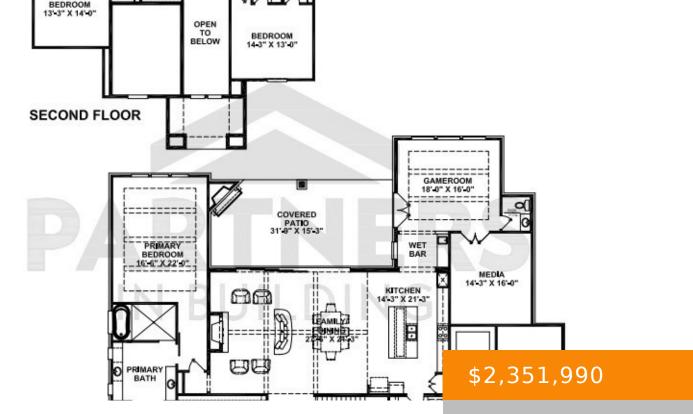

## 2019 HAMILTON WAY, FRANKLIN, TN, US,

https://haileesellshomes.com

Step into luxury living in this magnificent "Paisley" floorplan 5,281 sq. ft. masterpiece. This stunning 2-story home boasts 5 bedrooms, 4 bathrooms, along with a convenient powder room. Park your vehicles with ease in the spacious 3-car split garage. Inside, you'll find a dedicated study, perfect for work or quiet time. The expansive game room [...]

## Rooms

| Room type   | Dimensions |
|-------------|------------|
| Bedroom 1   | 16x22      |
| Bedroom 2   | 14x16      |
| Bedroom 3   | 14x13      |
| Bedroom 4   | 14x13      |
| Bonus Room  | 16x16      |
| Kitchen     | 14x21      |
| Living Room | 27x21      |