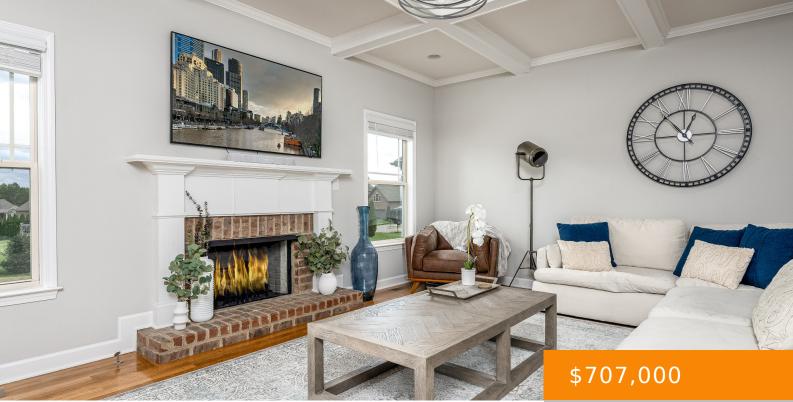

2018 LEQUIRE LN, SPRING HILL, TN, US,

https://haileesellshomes.com

Located in the highly desirable Wade's Grove neighborhood of Spring Hill, TN, this stunning 5-bedroom brick beauty is the perfect blend of luxury and comfort. The spacious master suite offers vaulted ceilings and a spa-like bathtub that invites relaxation after a long day. One bedroom has been transformed into the walk-in closet of your dreams [...]

## Rooms

|             | Room type | Dimensions |  |
|-------------|-----------|------------|--|
| Bedroom 1   |           | 17x14      |  |
| Bedroom 2   |           | 13x10      |  |
| Bedroom 3   |           | 11x11      |  |
| Bedroom 4   |           | 11x11      |  |
| Dining Room |           | 12x11      |  |
| Kitchen     |           | 27x17      |  |
| Living Room |           | 19x13      |  |

**Features:** Built-in Features, Entry Foyer, Living Room, Open Floorplan, Walk-In Closet(s)