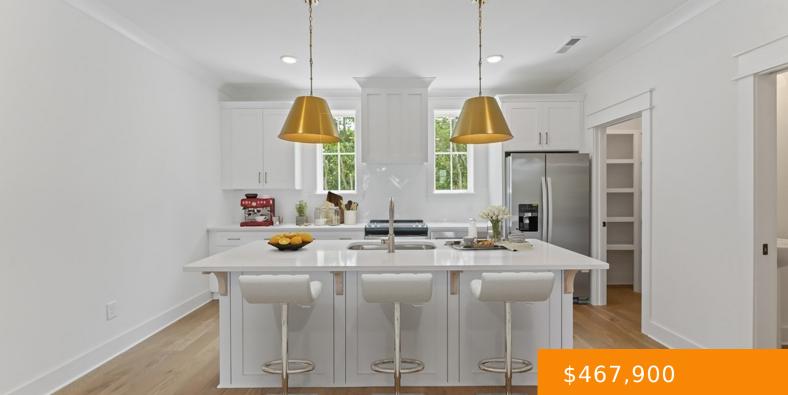

# **Amenities & Features**

| Waterfront available: No    | GarageYN: Yes                                            |
|-----------------------------|----------------------------------------------------------|
| AttachedGarageYN: Yes       | FireplaceYN: No                                          |
| PoolPrivateYN: No           | ExteriorFeatures: Balcony                                |
| Utilities: Water Available  | Amenities: Dishwasher, Disposal, Microwave, Refrigerator |
| Features: Walk-In Closet(s) |                                                          |