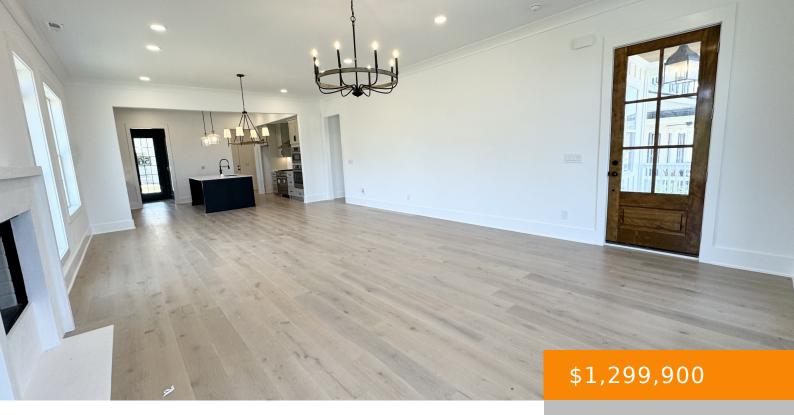

## **2013 HECTOR DRIVE, THOMPSONS STATION, TN, US,**

https://haileesellshomes.com

New Village Lifestyle Neighborhood in Thompson's Station!
Fountain View is a walkable neighborhood that will feature
amenities such as restaurants, retail, pickleball complex, and
much more! We are also now the new home of Thompson's
Station Town Hall. The Jane Ann floorplan features an open flow
concept downstairs with endless entertaining possibilities. Each
Bedroom upstairs [...]

## **Rooms**

|             | Room type | Dimensions |
|-------------|-----------|------------|
| Bedroom 1   |           | 16x14      |
| Bedroom 2   |           | 14x17      |
| Bedroom 3   |           | 15x14      |
| Bedroom 4   |           | 15x14      |
| Bonus Room  |           | 22x21      |
| Dining Room |           | 9x17       |
| Kitchen     |           | 18x17      |
| Living Room |           | 17x17      |