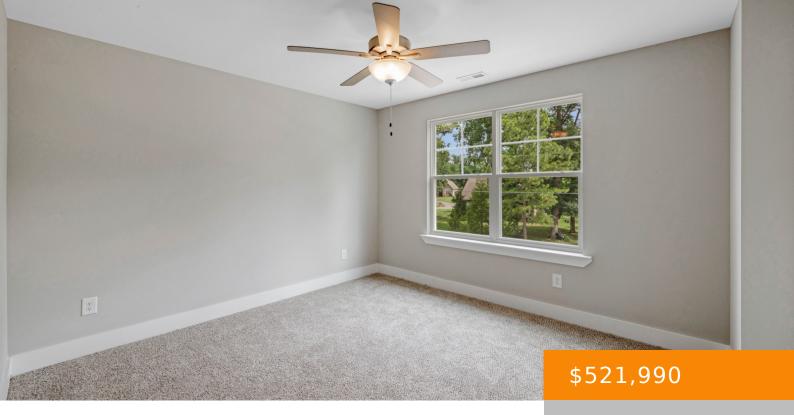

## **Rooms**

| Room type | Dimensions |
|-----------|------------|
| Bedroom 1 | 13x16      |
| Bedroom 2 | 11x12      |
| Bedroom 3 | 11x13      |
| Bedroom 4 | 12x12      |