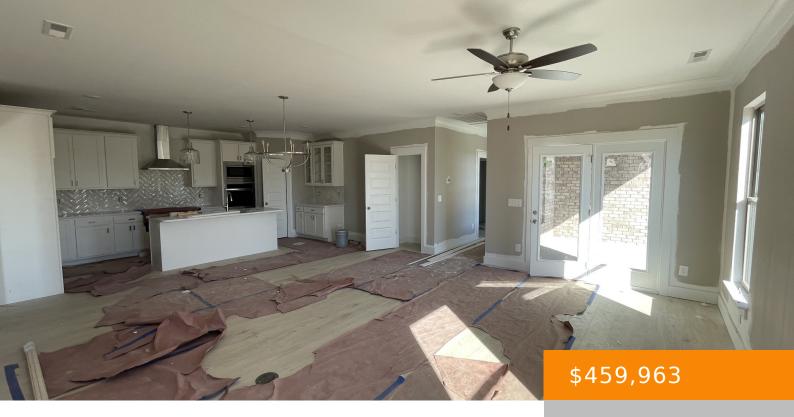

## 2007 HORSESHOE CIR LOT 226, GALLATIN, TN, US,

https://haileesellshomes.com

The Paddock Front entry villas! Only a limited amount of these lots available! Grab one while you can! This home features 3 bed and 3 bath. 2 car garage. Tankless hot water heater. Painted kitchen cabinets with upgraded counters. Cook up a storm in the gourmet kitchen that features double ovens, 42" upper cabinets, electric [...]