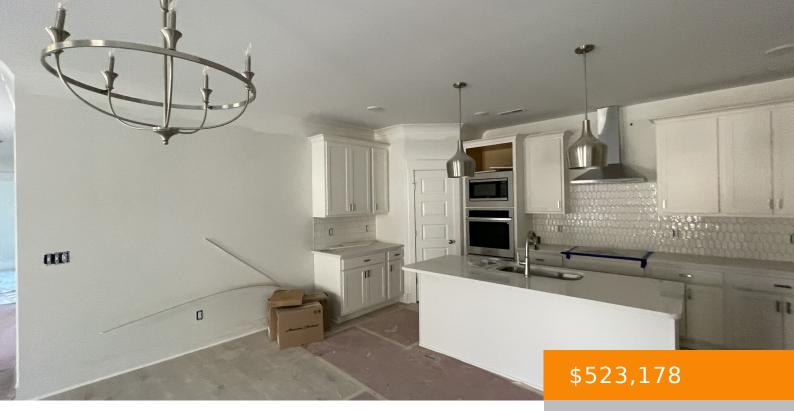

## 2005 HORSESHOE CIR LOT 227, GALLATIN, TN, US,

https://haileesellshomes.com

The Paddock front entry villas! The Willow floor plan! grab one of these before they are gone! This home offers 3 bed 3 bath 2 car garage. Have your family gatherings in your spacious kitchen, where the kitchen boasts tons of counter space! Open floor plan with bonus room upstairs. Lawn care and irrigation maintained [...]

## **Rooms**

| Room type   | Dimensions |
|-------------|------------|
| Bedroom 1   | 17x13      |
| Bedroom 2   | 12x11      |
| Bedroom 3   | 14x11      |
| Bonus Room  | 26x16      |
| Dining Room | 15x9       |
| Kitchen     | 19x9       |
| Living Room | 15×14      |