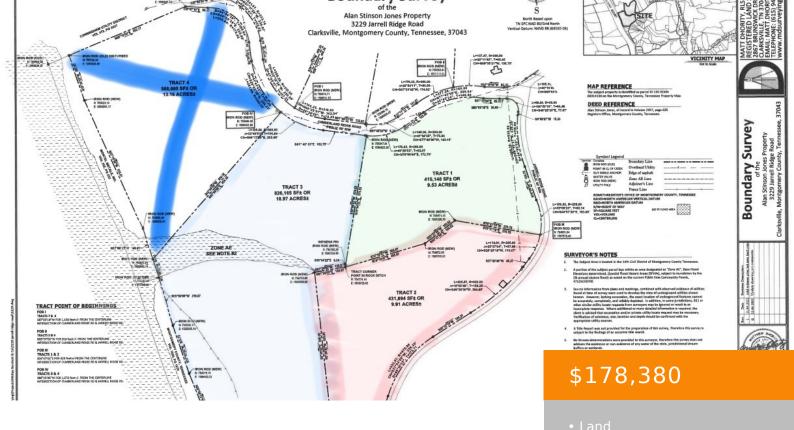

## 2 JARRELL RIDGE RD, CLARKSVILLE, TN, US, 37043

https://haileesellshomes.com

Discover the perfect canvas for your dream home on this pristine 9.91 +/- acres unimproved tract of land, just 46 minutes from downtown Nashville. Embrace the freedom to design your own sanctuary with no backyard neighbors, offering unparalleled privacy. This serene escape beckons with endless possibilities, whether you envision a secluded retreat or a vibrant [...]