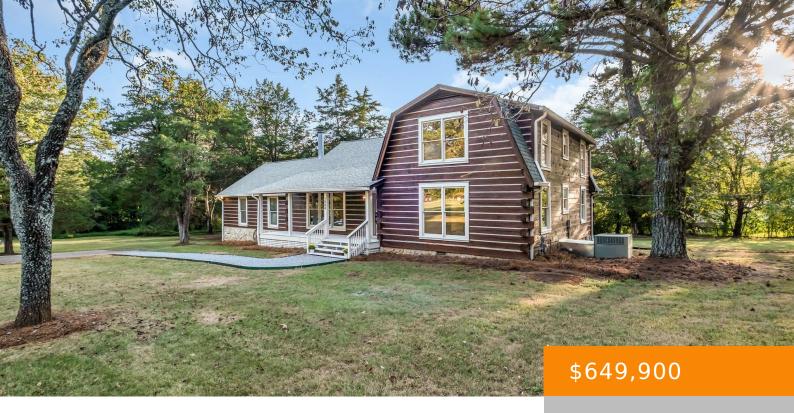

## **1984 LOGUE RD, MOUNT JULIET, TN, US,**

https://haileesellshomes.com

Beautiful original log cabin home situated on nearly 2 acres just minutes from the Providence area! Fully renovated with new roof, quartz kitchen and bathroom countertops, inside/outside paint, lighting, plumbing fixtures, and much more. Huge expansive open floor plan with gas fireplace and vaulted ceiling with 3 new skylights- hardwood floors throughout and master is [...]

- 4 beds
- 2 baths
- Residential
- Single Family Residence
- Active
- 2307 sq ft