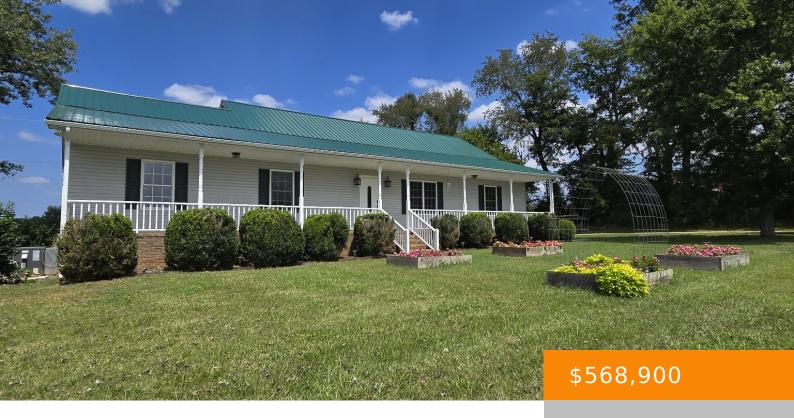

## 1960 PORT ROYAL RD, ADAMS, TN, US,

https://haileesellshomes.com

Equestrian estate down a long drive with a six-stall barn, detached workshop, office space, and may qualify as a farm for special lending. The backyard has cross fencing for rotational grazing of four large pastures with access to a spacious barn complete with electricity and water. The 3 bedrooms, 3.5 bath home has an open [...]