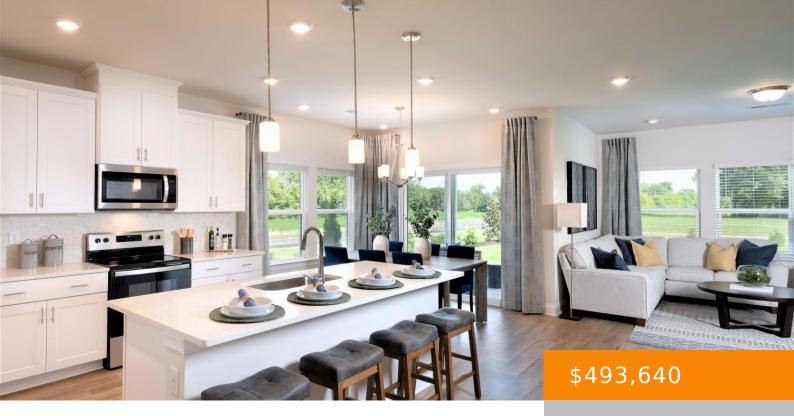

## 1909 MAHALA DR, HERMITAGE, TN, US,

https://haileesellshomes.com

Brand new, energy-efficient home available by Jan 2025! Purpose the flex space into the media room you've always wanted. A walk-in pantry and large kitchen island make it easy to feed a group. Linen cabinets with milky white quartz countertops, tan tone EVP, flooring with tweed carpet in our Divine package. New model now open. [...]

## **Rooms**

| Room type   | Dimensions |
|-------------|------------|
| Bedroom 1   | 14x15      |
| Bedroom 2   | 10x11      |
| Bedroom 3   | 11x11      |
| Bedroom 4   | 13x11      |
| Dining Room | 10x10      |
| Kitchen     | 20x10      |
| Living Room | 14x20      |