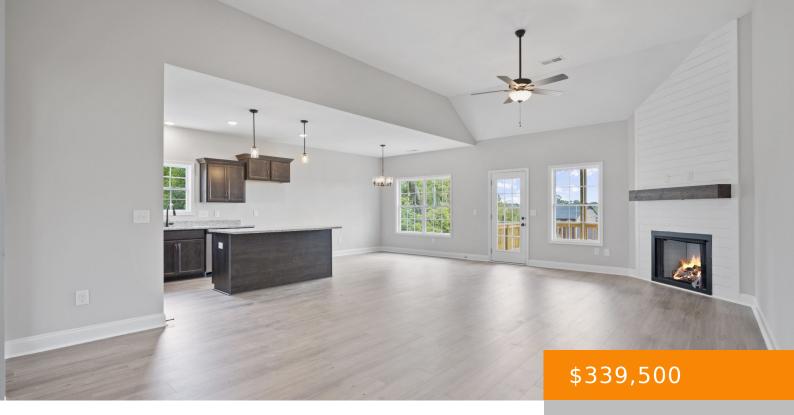

## 1856 PATTON RD, CLARKSVILLE, TN, US,

https://haileesellshomes.com

Discover this stunning new construction featuring the soughtafter Richardson Floor Plan! This open-concept 3-bedroom ranch includes a versatile bonus room that can serve as a 4th bedroom, offering flexibility to suit your lifestyle. A privacy fence will be installed, providing both comfort and seclusion. Don't miss the chance to call this beautiful home yours!

## **Rooms**

| Room type   | Dimensions |
|-------------|------------|
| Bedroom 1   | 16x15      |
| Bedroom 2   | 11x11      |
| Bedroom 3   | 11x11      |
| Bonus Room  | 20x18      |
| Kitchen     | 18x15      |
| Living Room | 20x19      |

## **Amenities & Features**

Waterfront available: No AttachedGarageYN: Yes

PoolPrivateYN: No

**Utilities:** Electricity Available, Water Available

**Features:** Air Filter, Ceiling Fan(s), Extra Closets, Gas, Primary Bedroom Main Floor, Walk-In Closet(s)

GarageYN: Yes FireplaceYN: Yes

ExteriorFeatures: Garage Door

Opener

Amenities: Dishwasher, Disposal,

Microwave