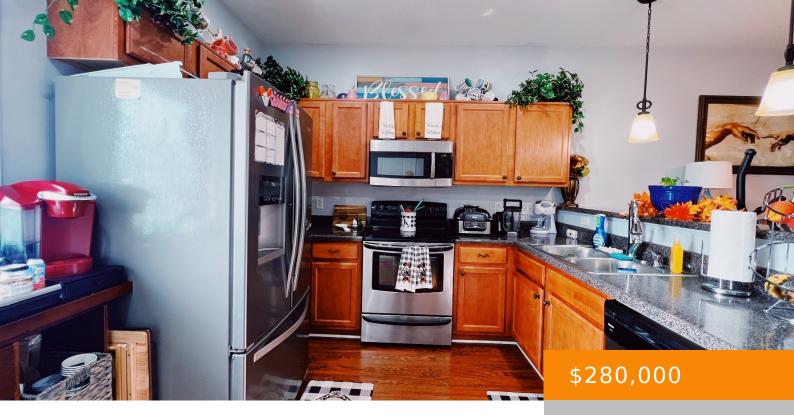

## 1832 ISABELLE CT, ANTIOCH, TN, US,

https://haileesellshomes.com

Craftsman style home with a open floor plan wood floors down stairs recently painted neutral colors both bedrooms are suites with their own bathrooms this home comes with a bonus room that can be used as work space for play area for your kids. seller works from home appointment is required showings doing the week [...]

## **Rooms**

| Room type   | Dimensions |
|-------------|------------|
| Bedroom 1   | 15x13      |
| Bedroom 2   | 12x12      |
| Bonus Room  | 18x12      |
| Kitchen     | 14x10      |
| Living Room | 14x13      |