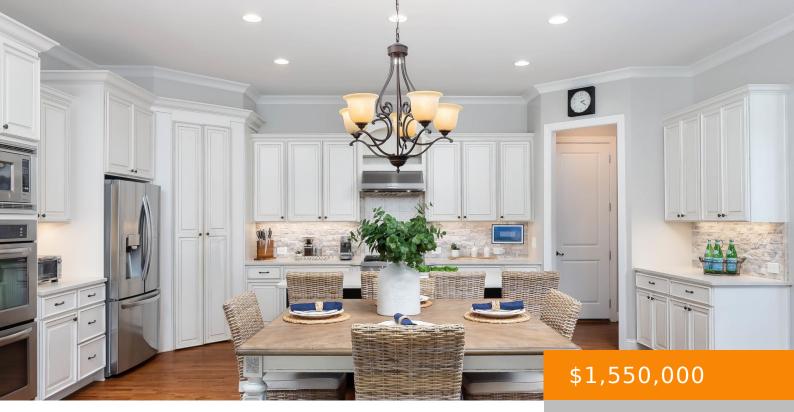

## **1830 KETTERING TRCE, BRENTWOOD, TN, US,**

https://haileesellshomes.com

Discover luxury and community living at 1830 Kettering Trace in Brentwood's prestigious Taramore. This John Wieland home offers a thoughtfully designed layout with everyday living in mind. The main floor features a private office, guest suite, keeping room, and a spacious kitchen seamlessly connected to the breakfast room—perfect for gatherings. Upstairs, the owner's suite provides [...]

## Rooms

|             | Room type | Dimensior | IS |
|-------------|-----------|-----------|----|
| Bedroom 1   |           | 17x15     |    |
| Bedroom 2   |           | 13x11     |    |
| Bedroom 3   |           | 16x13     |    |
| Bedroom 4   |           | 18x12     |    |
| Bonus Room  |           | 20x17     |    |
| Den         |           | 13x11     |    |
| Dining Room |           | 13x11     |    |
| Kitchen     |           | 21x18     |    |
| Living Room |           | 16x14     |    |