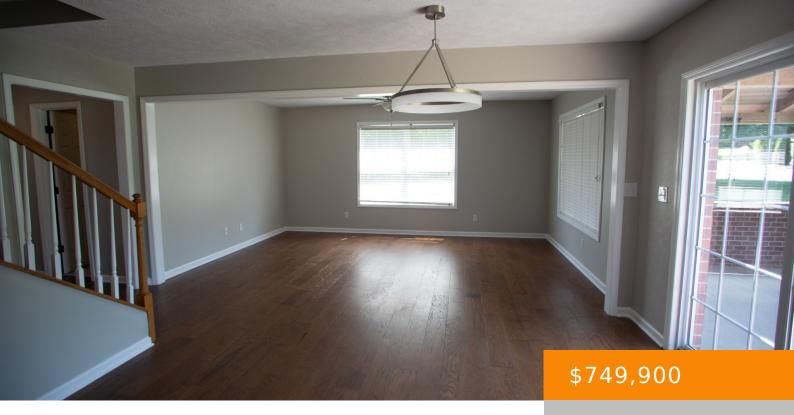

## 1805 POINTE CT, LEBANON, TN, US,

https://haileesellshomes.com

Just Remolded home on a Corner Lot in a Lake Subdivision.

Covered Back patio is great for cooking out or having friends and family over. Open Living area on the first floor. Bonus Room on the second floor. Hot Tub Hookup is in place on back patio.

## **Rooms**

| Room type   | Dimensions |
|-------------|------------|
| Bedroom 1   | 26x12      |
| Bedroom 2   | 19x12      |
| Bedroom 3   | 15x11      |
| Bedroom 4   | 11x11      |
| Dining Room | 16x12      |
| Living Room | 11x16      |