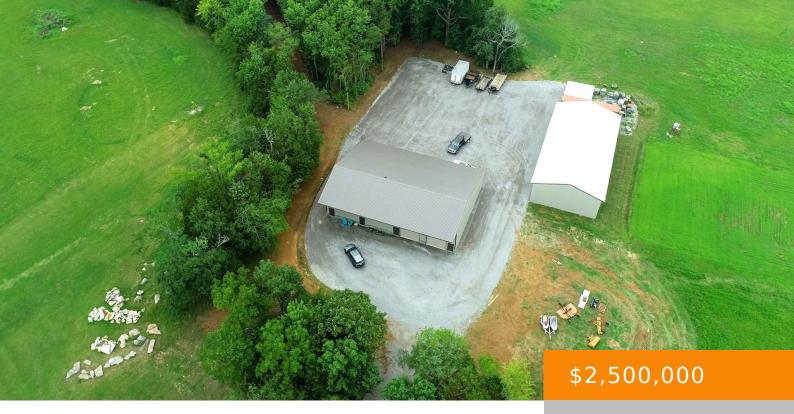

## 17460 CENTRAL PIKE, LEBANON, TN, US, 37090

https://haileesellshomes.com

Beautiful level 26.2 acres in the perfect location! 40x80
Barndominium with 1800ft of living space and a 40x80
equipment shop. 4 bedroom septic, water lines, and road already installed! Beautiful farm to build your estate. Bring your horses!
Owner will consider owner terms with a large down payment!
Agent must be present. Call Ken Nelson [...]