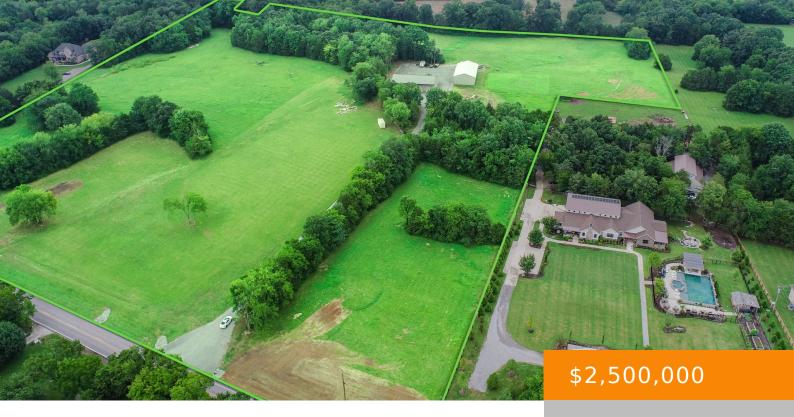

## 17460 CENTRAL PIKE, LEBANON, TN, US, 37090

https://haileesellshomes.com

This beautiful level mostly open property will make for a Awesome Estate! Surrounded by Beautiful Executive style homes! Bring your horses!! Property features a 40x80 Barndominium with about 1,800 sq ft of living space. The down stairs is set up for business. a 40x80 equipment shed. A four bedroom septic, water lines, and driveway/road already [...]