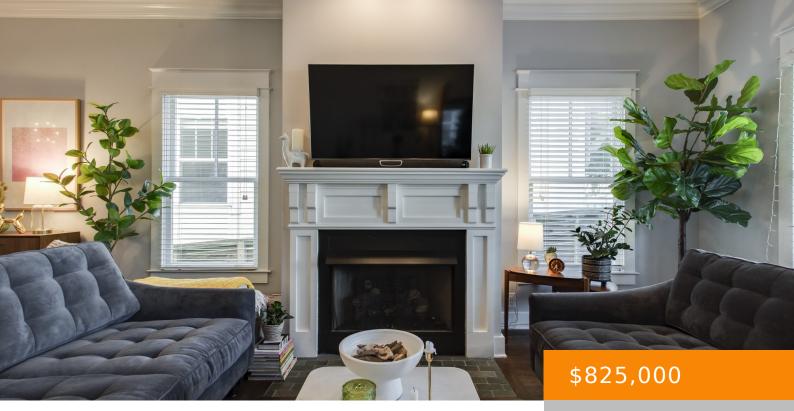

## 1715B 5TH AVE, NASHVILLE, TN, US,

https://haileesellshomes.com

One of the best locations in all of Nashville • Exceptional Layout & Flow • Open Concept w Defined Spaces • All Appliances to Remain including Fridge & W/D (all were new in 2019) • Supremely Cozy LR w Gas Fireplace • Huge Primary BR with Phenomenal Walk-In Closet • Primary Bath w Double Vanities [...]

## Rooms

| Room type   | Dimensions |
|-------------|------------|
| Bedroom 1   | 13x15      |
| Bedroom 2   | 11x11      |
| Bedroom 3   | 11x10      |
| Dining Room | 11x15      |
| Kitchen     | 11x15      |
| Living Room | 14x16      |

## **Amenities & Features**

| Waterfront available: No                                                      | GarageYN: No                                                |
|-------------------------------------------------------------------------------|-------------------------------------------------------------|
| AttachedGarageYN: No                                                          | FireplaceYN: Yes                                            |
| PoolPrivateYN: No                                                             | Security Features: Security System                          |
| <b>ExteriorFeatures:</b> Smart Camera(s)/Recording, Smart<br>Lock(s), Storage | <b>Utilities:</b> Electricity Available, Water<br>Available |
| <b>Amenities:</b> Dishwasher, Disposal, Microwave,<br>Refrigerator            | Features: Living Room                                       |