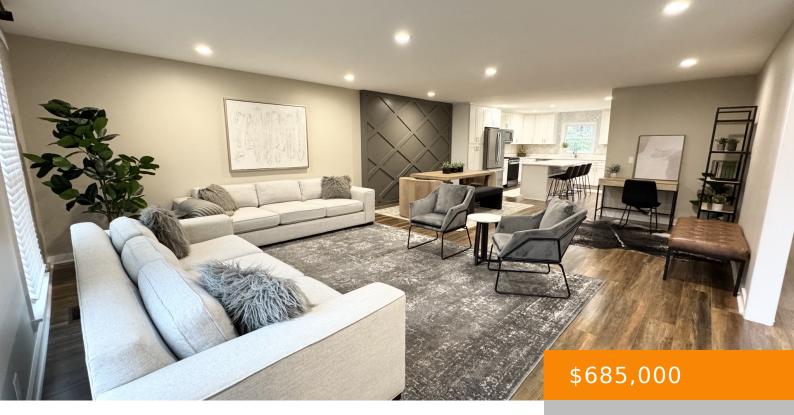

## **1631 VOLUNTEER CT, BRENTWOOD, TN, US,**

https://haileesellshomes.com

Owner Agent. Renovated. On the end of the street and backs up to the woods. New Driveway (largest in the neighborhood) New Garage Door. 4th Bedroom OR Bonus Room. Storage Room could be turned in to 3rd Full Bath. Lipscomb Elementary, Brentwood Middle, Brentwood High

- 4 beds
- 2 baths
- Residentia
- Townhouse
- Active
- 2696 sq ft

## Rooms



| Room type | Dimensions |
|-----------|------------|
| Bedroom 1 | 17x14      |
| Bedroom 2 | 13x11      |
| Bedroom 3 | 13x11      |
| Bedroom 4 | 20x12      |

## **Building Details**

Cooling features: Central Air NewConstructionYN: No Basement: Crawl Space Parking: Attached - Front ParkingTotal: 2 Heating: Central Exterior material: Brick

## **Amenities & Features**