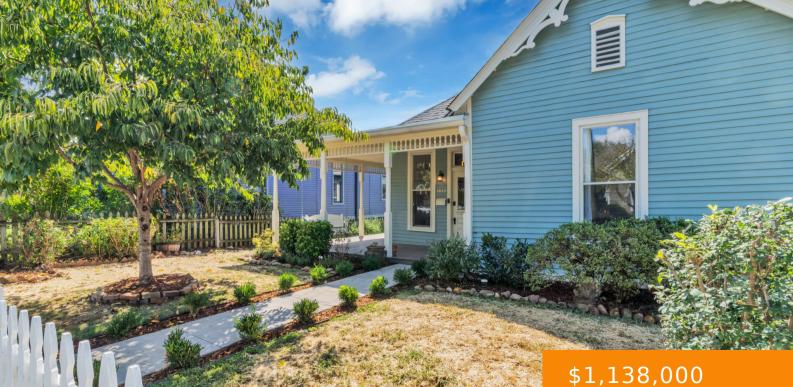

### 1612 RUSSELL ST, NASHVILLE, TN, US,

https://haileesellshomes.com

Welcome to your dream home on the highly sought-after Russell Street in the heart of Lockeland Springs. This stunning Victorian boasts original transoms, moldings, trim, and a beautiful fireplace, all complemented by soaring ceilings and historic windows that exude timeless charm. Enjoy modern living with an updated kitchen, bathrooms, and primary suite, plus a delightful [...]

# **Building Details**

| Cooling features: Central Air | ArchitecturalStyle: Victorian                    |
|-------------------------------|--------------------------------------------------|
| NewConstructionYN: No         | Heating: Central                                 |
| Basement: Crawl Space         | Exterior material: Hardboard Siding, Wood Siding |
| Roof: Shingle                 | Parking: On-street                               |