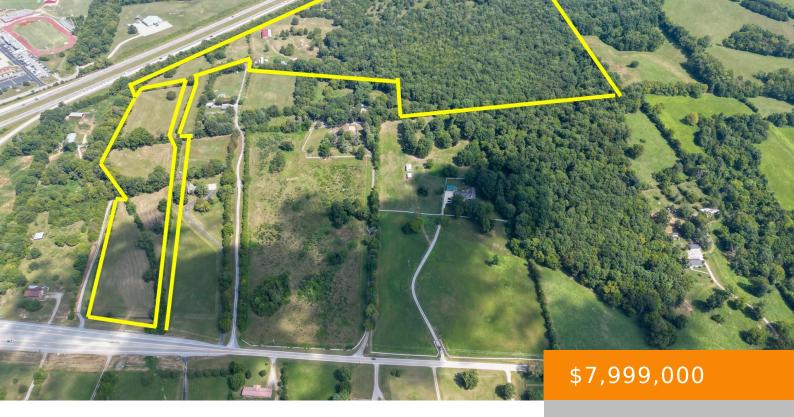

## 15843 CENTRAL PIKE, LEBANON, TN, US, 37090

https://haileesellshomes.com

LOCATION, LOCATION, LOCATION!! They say location is everything! Well here's your opportunity! This property has it all, Industrial, Commercial, Residential possibilities. Or any combination of the above? Adjacent to Interstate 840 and just across the road from numerous industrial developments. Just down from Wilson Central High School. And a stones throw from the exit onto [...]